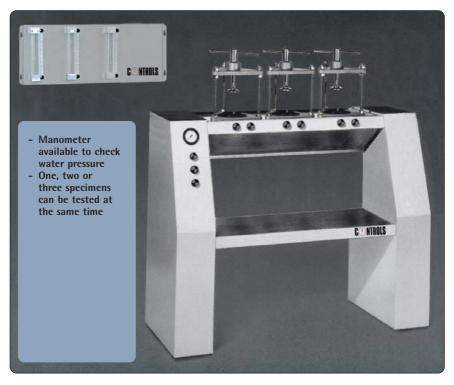

## **55-C0244/A**

# Concrete water impermeability apparatus. Three place model

- Dimensions: (lxdxh) 1600x550x1600 mm
- Weight: 200 kg approx.