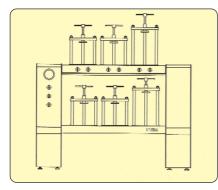

Sketch of the six place model 55-C0244/B

55-C0244/AV

## **55-C0244/B**

Concrete water impermeability apparatus. Six place model

- Dimensions: (lxdxh) 1600x550x1600 mm
  Weight: 200 kg approx
- 💩 Weight: 320 kg approx.