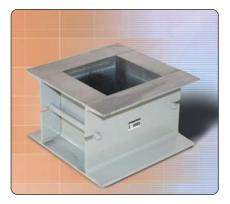

# LARGE SIZE STEEL CUBE MOULDS

**55-C0103/B 200 mm steel cube mould** Weight: 29.5 kg

### **55-C0114**

**300 mm steel cube mould** Weight: 98 kg

55-C0103/B, 55-C0114