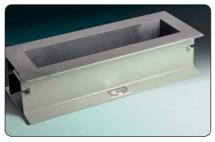

### BEAM MOULDS: STEEL CONSTRUCTION

| Code       | Dimensions<br>dxhxl (mm) | Weight<br>(kg) |
|------------|--------------------------|----------------|
| 55-C0115   | 100x100x400              | 17.5           |
| 55-C0115/1 | 100x100x500              | 20             |
| 55-C0116   | 150x150x600              | 33.5           |
| 55-C0116/1 | 150x150x750              | 37             |

55-C0116