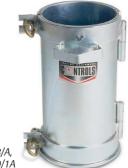

### **55-C0118/A**

Field cylinder mould dia. 150x300 mm Steel construction. Weight: 8.5 kg

# **55-C0119/1A**

**Field cylinder mould dia. 160x320 mm** Weight: 11 kg

55-C0118/A, 55-C0119/1A