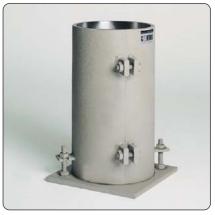

### **55-C0114**

**300 mm steel cube mould** Weight: 98 kg

55-C0103/B, 55-C0114

# LARGE SIZE STEEL CUBE MOULDS

**55-C0103/B 200 mm steel cube mould** Weight: 29.5 kg