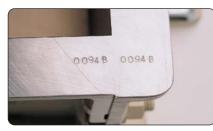

## 55-C0100/CAL

Calibration certificate for the cast iron cube moulds including factory check with traceable measuring instruments and numbering of major parts with serial number

55-C0101/A

Detail of 55-C0101/A certified model (optional, add code 55-C0100/CAL). Each mould is verified and the serial number marked