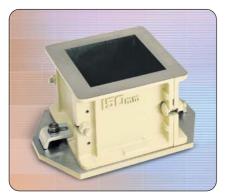

# **55-C0101/A**

**150 mm cast iron cube mould** Weight: 17 kg

Calibration certificate of cast iron cube moulds

## 55-C0100/CAL

Calibration certificate for the cast iron cube moulds including factory check with traceable measuring instruments and numbering of major parts with serial number

55-C0101/A

Detail of 55-C0101/A certified model (optional, add code 55-C0100/CAL). Each mould is verified and the serial number marked